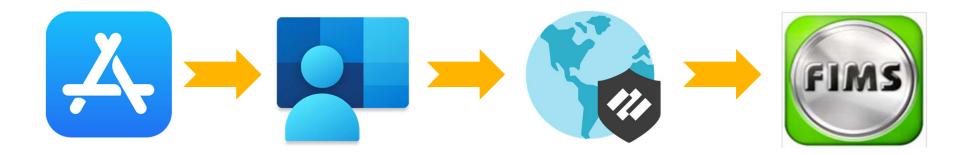

## **Installing FIMS**

- 1. Navigate to the app store.
- 2. Download "Comp Portal".
- 3. Open Comp Portal and login using your Stryker login.
- 4. Download "FIMS" and "Global Protect".
- 5. Open Global Protect and login using your Stryker login.
- 6. Enter "vpn.stryker.com"
- 7. Open "FIMS" and login using your Stryker email and password.