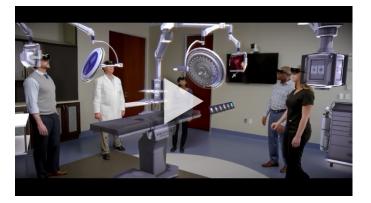

## LET'S GET STARTED

Cutting-edge devices, cutting-edge design

Perhaps the best part of building an ASC from scratch is making everything just the way you've always known it should be. And with the Hololens 2 mixed-reality design tool, it's easier than ever. It's not just better design, it can help you concentrate on better patient care.

## **PREVIEW THE HOLOLENS 2**